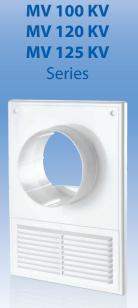

## MV 100 KV, MV 120 KV, MV 125 KV - models with a round flange (KV)

- Equipped with a round flange for connection to Ø 100 mm (**MV 100 KV**), Ø 120 mm (**MV 120 KV**), Ø 125 mm (**MV 125 KV**) air ducts.
- MV 100 KVs, MV 120 KVs, MV 125 Ks models with a protecting insect screen.