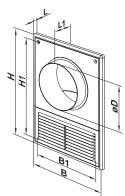

#### Overall dimensions

| Model     | Dimensions, [mm] |     |     |     |     |    |    |                |
|-----------|------------------|-----|-----|-----|-----|----|----|----------------|
|           | В                | н   | B1  | H1  | D   | L1 | L  | Air pass, [m²] |
| MV 100 KV | 182              | 252 | 160 | 226 | 100 | 75 | 10 | 0.0039         |
| MV 120 KV | 182              | 252 | 160 | 226 | 120 | 75 | 10 | 0.0039         |
| MV 125 KV | 182              | 252 | 160 | 226 | 125 | 75 | 10 | 0.0039         |