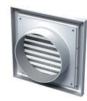

## MV 151 VR - model with a round flange and air flow regulator (VR)

- Fitted with a round connecting flange for mounting with Ø 150 mm air duct.
- Equipped with a movable flap for air flow regulation.
- Air pass is regulated with a tilt wand or pull cords.
- Suitable for direct mounting with VENTS VKO 150 fan.
- MV 151 VRs model with a round flange, air flow regulator and a protecting insect screen.

## Overall dimensions

| Model     | Dimensions, [mm] |     |    |    |     |                             |          |
|-----------|------------------|-----|----|----|-----|-----------------------------|----------|
|           | □В               | □H  | L  | L1 | D   | Air pass, [m <sup>2</sup> ] | Fig. no. |
| MV 151 V  | 186              | 142 | 19 | 54 | 150 | 0,0123                      | 1, 2     |
| MV 151 VR | 186              | 142 | 19 | 54 | 150 | 0,0066                      | 1, 2     |