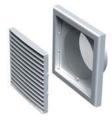

# MV 151 V - model with a round flange (V)

- Fitted with a round connecting flange for mounting with Ø 150 mm air duct.
- Suitable for direct mounting with VENTS VKO 150 fan.
- MV 151 Vs model with a round flange and a protecting insect screen.

## Overall dimensions

| Model     | Dimensions, [mm] |     |    |    |     |                             |          |
|-----------|------------------|-----|----|----|-----|-----------------------------|----------|
|           | □В               | □H  | L  | L1 | D   | Air pass, [m <sup>2</sup> ] | Fig. no. |
| MV 151 V  | 186              | 142 | 19 | 54 | 150 | 0,0123                      | 1, 2     |
| MV 151 VR | 186              | 142 | 19 | 54 | 150 | 0,0066                      | 1, 2     |