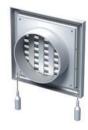

# MV 151 V - model with a round flange (V)

- Fitted with a round connecting flange for mounting with Ø 150 mm air duct.
- Suitable for direct mounting with VENTS VKO 150 fan.
- MV 151 Vs model with a round flange and a protecting insect screen.

## MV 151 VR - model with a round flange and air flow regulator (VR)

- Fitted with a round connecting flange for mounting with Ø 150 mm air duct.
- Equipped with a movable flap for air flow regulation.
- Air pass is regulated with a tilt wand or pull cords.
- Suitable for direct mounting with VENTS VKO 150 fan.
- MV 151 VRs model with a round flange, air flow regulator and a protecting insect screen.

## Overall dimensions

| Model     | Dimensions, [mm] |     |    |    |     |                             |          |
|-----------|------------------|-----|----|----|-----|-----------------------------|----------|
|           | □В               | □H  | L  | L1 | D   | Air pass, [m <sup>2</sup> ] | Fig. no. |
| MV 151 V  | 186              | 142 | 19 | 54 | 150 | 0,0123                      | 1, 2     |
| MV 151 VR | 186              | 142 | 19 | 54 | 150 | 0,0066                      | 1, 2     |

Fig. 1

Fig. 2