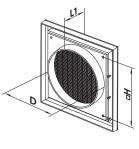

## Overall dimensions

| Model     | Dimensions, [mm] |     |    |    |     |                             |          |
|-----------|------------------|-----|----|----|-----|-----------------------------|----------|
|           | □В               | □H  | L  | L1 | D   | Air pass, [m <sup>2</sup> ] | Fig. no. |
| MV 151 V  | 186              | 142 | 19 | 54 | 150 | 0,0123                      | 1, 2     |
| MV 151 VR | 186              | 142 | 19 | 54 | 150 | 0,0066                      | 1, 2     |

Fig. 1

Fig. 2