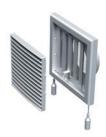

### Design

- Made of quality and durable plastic.
- Multi-element structure. The internal part is fixed to the base with latches for easy cleaning without dismantling.
- Screw fixing.
- The grille has straight vanes to increase air pass.

## Overall dimensions

| Model     | Dimensions, [mm] |     |    |    |     |                             |          |
|-----------|------------------|-----|----|----|-----|-----------------------------|----------|
|           | □В               | □H  | L  | L1 | D   | Air pass, [m <sup>2</sup> ] | Fig. no. |
| MV 151 V  | 186              | 142 | 19 | 54 | 150 | 0,0123                      | 1, 2     |
| MV 151 VR | 186              | 142 | 19 | 54 | 150 | 0,0066                      | 1, 2     |