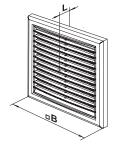

## Overall dimensions

| Model     | Dimensions, [mm] |     |    |    |     |                             |          |
|-----------|------------------|-----|----|----|-----|-----------------------------|----------|
|           | □В               | □H  | L  | L1 | D   | Air pass, [m <sup>2</sup> ] | Fig. no. |
| MV 151 V  | 186              | 142 | 19 | 54 | 150 | 0,0123                      | 1, 2     |
| MV 151 VR | 186              | 142 | 19 | 54 | 150 | 0,0066                      | 1, 2     |

Fig. 1

Fig. 2