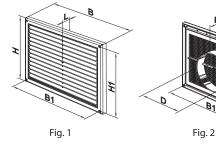

#### Overall dimensions

| Model      | Dimensions, [mm] |     |    |    |     |     |         | Air page [m²]  | Fig. no.  |
|------------|------------------|-----|----|----|-----|-----|---------|----------------|-----------|
|            | Н                | В   | L  | L1 | H1  | B1  | D       | Air pass, [m²] | rig. IIO. |
| MV 170     | 221              | 299 | 15 | -  | 205 | 283 | -       | 0.0237         | 1         |
| MV 170 VD  | 221              | 299 | 15 | 42 | 205 | 283 | 100-150 | 0.018          | 1, 2      |
| MV 170 R   | 221              | 299 | 15 | _  | 205 | 283 | _       | 0.012          | 1         |
| MV 170 VDR | 221              | 299 | 15 | 42 | 205 | 283 | 100-150 | 0.088          | 1, 2      |