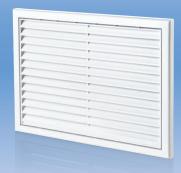

# MV 170 Series

#### MV 170 - basic modification

- Wall or ceiling mounting.
- MV 170 s model with a protecting insect screen.

#### Overall dimensions

| Model      | Dimensions, [mm] |     |    |    |     |     |         | Air page [m²]  | Fig. no.  |
|------------|------------------|-----|----|----|-----|-----|---------|----------------|-----------|
|            | Н                | В   | L  | L1 | H1  | B1  | D       | Air pass, [m²] | rig. IIO. |
| MV 170     | 221              | 299 | 15 | -  | 205 | 283 | -       | 0.0237         | 1         |
| MV 170 VD  | 221              | 299 | 15 | 42 | 205 | 283 | 100-150 | 0.018          | 1, 2      |
| MV 170 R   | 221              | 299 | 15 | _  | 205 | 283 | _       | 0.012          | 1         |
| MV 170 VDR | 221              | 299 | 15 | 42 | 205 | 283 | 100-150 | 0.088          | 1, 2      |