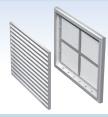

#### MV 170 - basic modification

- Wall or ceiling mounting.
- MV 170 s model with a protecting insect screen.