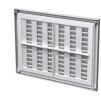

## MV 170 VD – model with four-element connecting flange (VD)

- $\bullet~$  Equipped with four-element connecting flange with adjustable diameter for connection to Ø 100-150 mm round air duct.
- MV 170 VDs model with four-element connecting flange and a protecting insect screen.

## MV 170 VDR – model with four-element connecting flange and air flow regulator

- $\bullet~$  Equipped with four-element connecting flange with adjustable diameter for connection to Ø 100-150 mm round air duct.
- Equipped with a movable flap for air flow regulation.
- Air pass is regulated with a tilt wand or pull cords.
- MV 170 VDRs model with four-element connecting flange, air flow regulator and a protecting insect screen.

#### Overall dimensions

| Model      | Dimensions, [mm] |     |    |    |     |     |         | Air page [m²]  | Fig. no.  |
|------------|------------------|-----|----|----|-----|-----|---------|----------------|-----------|
|            | Н                | В   | L  | L1 | H1  | B1  | D       | Air pass, [m²] | rig. IIO. |
| MV 170     | 221              | 299 | 15 | -  | 205 | 283 | -       | 0.0237         | 1         |
| MV 170 VD  | 221              | 299 | 15 | 42 | 205 | 283 | 100-150 | 0.018          | 1, 2      |
| MV 170 R   | 221              | 299 | 15 | _  | 205 | 283 | _       | 0.012          | 1         |
| MV 170 VDR | 221              | 299 | 15 | 42 | 205 | 283 | 100-150 | 0.088          | 1, 2      |