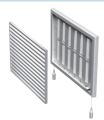

# MV 170 R – model with an air flow regulator (R)

- Equipped with a movable flap for air flow regulation.
- Air pass is regulated with a tilt wand or pull cords.
- MV 170 Rs model with air flow regulator and a protecting insect screen.

## MV 170 VDR – model with four-element connecting flange and air flow regulator

- $\bullet~$  Equipped with four-element connecting flange with adjustable diameter for connection to Ø 100-150 mm round air duct.
- Equipped with a movable flap for air flow regulation.
- Air pass is regulated with a tilt wand or pull cords.
- MV 170 VDRs model with four-element connecting flange, air flow regulator and a protecting insect screen.