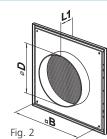

## Overall dimensions

| Model            | Dimensions, [mm] |     |    |    |            | Air pass, [m <sup>2</sup> ] | Fig. no. |
|------------------|------------------|-----|----|----|------------|-----------------------------|----------|
|                  | ⊡B               | ⊡H  | L  | L1 | Flange (D) | All pass, [III ]            | Fig. HO. |
| MV 250/150 V ASA | 250              | 214 | 14 | 44 | 150        | 0,02                        | 1, 2     |
| MV 250/200 V ASA | 250              | 214 | 14 | 44 | 200        | 0,02                        | 1, 2     |
| MV 250 VD ASA    | 250              | 214 | 14 | 42 | 100-150    | 0,02                        | 1,3      |