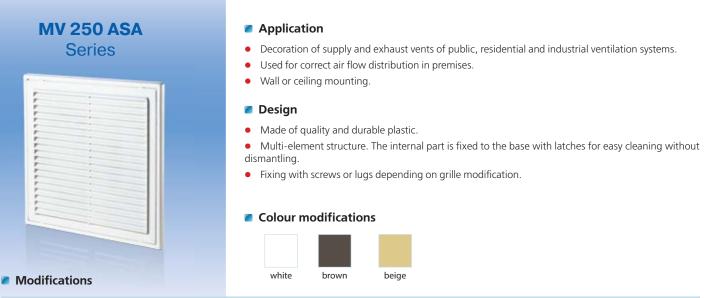

## MV 250/150 V ASA - model with a round Ø 150 mm flange

- Wall or ceiling mounting.
- Fitted with a round connecting flange for mounting with Ø 150 mm air duct.
- Suitable for direct mounting with VENTS VKO 150 fan.
- Screw fixing.
- MV 250/150 Vs ASA model with a round flange and a protecting insect screen.

## **MV 250/200 V ASA** - model with a round Ø 200 mm flange

•

- OFitted with a round connecting flange for mounting with Ø 200 mm air duct.
- Screw fixing.
  - MV 250/200 Vs ASA model with a round flange and a protecting insect screen.

## MV 250 VD ASA - model with four-element connecting flange

- Equipped with four-element connecting flange with adjustable diameter for connection to Ø 100-150 mm round air duct.
- Screw fixing.
- **MV 250 VDs ASA** model with four-element flange and a protecting insect screen.