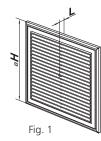

## Overall dimensions

| Model            | Dimensions, [mm] |     |    |    |            | Air pass, [m <sup>2</sup> ] | Fig. no. |
|------------------|------------------|-----|----|----|------------|-----------------------------|----------|
|                  | ⊡B               | ⊡H  | L  | L1 | Flange (D) | All pass, [III ]            | Fig. HO. |
| MV 250/150 V ASA | 250              | 214 | 14 | 44 | 150        | 0,02                        | 1, 2     |
| MV 250/200 V ASA | 250              | 214 | 14 | 44 | 200        | 0,02                        | 1, 2     |
| MV 250 VD ASA    | 250              | 214 | 14 | 42 | 100-150    | 0,02                        | 1,3      |