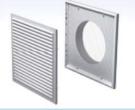

## MV 250/150 V ASA - model with a round Ø 150 mm flange

- Wall or ceiling mounting.
- Fitted with a round connecting flange for mounting with Ø 150 mm air duct.
- Suitable for direct mounting with VENTS VKO 150 fan.
- Screw fixing.
- MV 250/150 Vs ASA model with a round flange and a protecting insect screen.

## **MV 250/200 V ASA** - model with a round Ø 200 mm flange

•

- OFitted with a round connecting flange for mounting with Ø 200 mm air duct.
- Screw fixing.
  - MV 250/200 Vs ASA model with a round flange and a protecting insect screen.