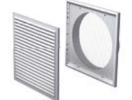

## MV 250/150 V ASA - model with a round Ø 150 mm flange

- Wall or ceiling mounting.
- Fitted with a round connecting flange for mounting with Ø 150 mm air duct.
- Suitable for direct mounting with VENTS VKO 150 fan.
- Screw fixing.
- MV 250/150 Vs ASA model with a round flange and a protecting insect screen.

## **MV 250/200 V ASA** - model with a round Ø 200 mm flange

•

- OFitted with a round connecting flange for mounting with Ø 200 mm air duct.
- Screw fixing.
  - MV 250/200 Vs ASA model with a round flange and a protecting insect screen.