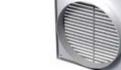

## MV 250 VD ASA - model with four-element connecting flange

- Equipped with four-element connecting flange with adjustable diameter for connection to Ø 100-150 mm round air duct.
- Screw fixing.
- **MV 250 VDs ASA** model with four-element flange and a protecting insect screen.