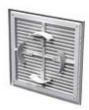

## MV 250/150 V ASA - model with a round Ø 150 mm flange

- Wall or ceiling mounting.
- Fitted with a round connecting flange for mounting with Ø 150 mm air duct.
- Suitable for direct mounting with VENTS VKO 150 fan.
- Screw fixing.
- MV 250/150 Vs ASA model with a round flange and a protecting insect screen.

## **MV 250/200 V ASA** - model with a round Ø 200 mm flange

•

- OFitted with a round connecting flange for mounting with Ø 200 mm air duct.
- Screw fixing.
  - MV 250/200 Vs ASA model with a round flange and a protecting insect screen.

## MV 250 VD ASA - model with four-element connecting flange

- Equipped with four-element connecting flange with adjustable diameter for connection to Ø 100-150 mm round air duct.
- Screw fixing.
- **MV 250 VDs ASA** model with four-element flange and a protecting insect screen.