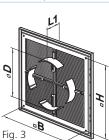

## MV 250 VD ASA - model with four-element connecting flange

- Equipped with four-element connecting flange with adjustable diameter for connection to Ø 100-150 mm round air duct.
- Screw fixing.
- **MV 250 VDs ASA** model with four-element flange and a protecting insect screen.

## Overall dimensions

| Model            | Dimensions, [mm] |     |    |    |            | Air pass, [m <sup>2</sup> ] | Fig. no. |
|------------------|------------------|-----|----|----|------------|-----------------------------|----------|
|                  | ⊡B               | ⊡H  | L  | L1 | Flange (D) | All pass, [III ]            | Fig. HO. |
| MV 250/150 V ASA | 250              | 214 | 14 | 44 | 150        | 0,02                        | 1, 2     |
| MV 250/200 V ASA | 250              | 214 | 14 | 44 | 200        | 0,02                        | 1, 2     |
| MV 250 VD ASA    | 250              | 214 | 14 | 42 | 100-150    | 0,02                        | 1,3      |