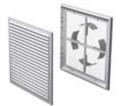

## MV 250/150 V ASA - model with a round Ø 150 mm flange

- Wall or ceiling mounting.
- Fitted with a round connecting flange for mounting with Ø 150 mm air duct.
- Suitable for direct mounting with VENTS VKO 150 fan.
- Screw fixing.
- MV 250/150 Vs ASA model with a round flange and a protecting insect screen.

## **MV 250/200 V ASA** - model with a round Ø 200 mm flange

•

- OFitted with a round connecting flange for mounting with Ø 200 mm air duct.
- Screw fixing.
  - MV 250/200 Vs ASA model with a round flange and a protecting insect screen.

## MV 250 VD ASA - model with four-element connecting flange

- Equipped with four-element connecting flange with adjustable diameter for connection to Ø 100-150 mm round air duct.
- Screw fixing.
- **MV 250 VDs ASA** model with four-element flange and a protecting insect screen.