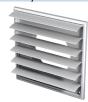

# MV 250/150 VJ, MV 250/200 VJ – models with a round flange and louvre shutters

- Fitted with a round connecting flange for mounting with Ø 150 mm (MV 250/150 VJ) or Ø 200 mm (MV 250/200 VJ) air ducts.
- Fitted with louvre shutters for back flow prevention.

## Overall dimensions

| Model         | Dimensions, [mm] |     |         |    |    |                |          |
|---------------|------------------|-----|---------|----|----|----------------|----------|
|               | □В               | □H  | D       | L  | L1 | Air pass, [m²] | Fig. no. |
| MV 250 J      | 250              | 214 | -       | 15 | -  | 0.0177-0.056   | 1, 2     |
| MV 250 VJD    | 250              | 214 | 100-150 | 15 | 41 | 0.0177-0.056   | 1, 3     |
| MV 250/150 VJ | 250              | 214 | 150     | 15 | 41 | 0.0177-0.056   | 1, 4     |
| MV 250/200 VJ | 250              | 214 | 200     | 15 | 41 | 0.0177-0.056   | 1,5      |