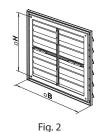

# MV 250 J – basic model with gravity louvre shutters (J)

- Exhaust grille for wall mounting.
- Fitted with louvre shutters for back flow prevention.

## Overall dimensions

| Model         | Dimensions, [mm] |     |         |    |    |                |          |
|---------------|------------------|-----|---------|----|----|----------------|----------|
|               | □В               | □H  | D       | L  | L1 | Air pass, [m²] | Fig. no. |
| MV 250 J      | 250              | 214 | -       | 15 | -  | 0.0177-0.056   | 1, 2     |
| MV 250 VJD    | 250              | 214 | 100-150 | 15 | 41 | 0.0177-0.056   | 1, 3     |
| MV 250/150 VJ | 250              | 214 | 150     | 15 | 41 | 0.0177-0.056   | 1, 4     |
| MV 250/200 VJ | 250              | 214 | 200     | 15 | 41 | 0.0177-0.056   | 1,5      |