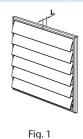

## Overall dimensions

| Model         | Dimensions, [mm] |     |         |    |    |                |          |
|---------------|------------------|-----|---------|----|----|----------------|----------|
|               | □В               | □H  | D       | L  | L1 | Air pass, [m²] | Fig. no. |
| MV 250 J      | 250              | 214 | -       | 15 | -  | 0.0177-0.056   | 1, 2     |
| MV 250 VJD    | 250              | 214 | 100-150 | 15 | 41 | 0.0177-0.056   | 1, 3     |
| MV 250/150 VJ | 250              | 214 | 150     | 15 | 41 | 0.0177-0.056   | 1, 4     |
| MV 250/200 VJ | 250              | 214 | 200     | 15 | 41 | 0.0177-0.056   | 1,5      |