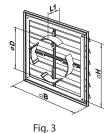

# MV 250 VJD – model with four-element flange and louvre shutters

- Equipped with four-element connecting flange with adjustable diameter for connection to Ø 100-150 mm round air duct.
- Fitted with louvre shutters.

## Overall dimensions

| Model         | Dimensions, [mm] |     |         |    |    |                |          |
|---------------|------------------|-----|---------|----|----|----------------|----------|
|               | □В               | □H  | D       | L  | L1 | Air pass, [m²] | Fig. no. |
| MV 250 J      | 250              | 214 | -       | 15 | -  | 0.0177-0.056   | 1, 2     |
| MV 250 VJD    | 250              | 214 | 100-150 | 15 | 41 | 0.0177-0.056   | 1, 3     |
| MV 250/150 VJ | 250              | 214 | 150     | 15 | 41 | 0.0177-0.056   | 1, 4     |
| MV 250/200 VJ | 250              | 214 | 200     | 15 | 41 | 0.0177-0.056   | 1,5      |