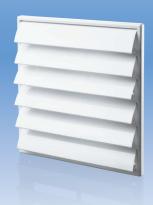

# MV 250 J – basic model with gravity louvre shutters (J)

- Exhaust grille for wall mounting.
- Fitted with louvre shutters for back flow prevention.

## Overall dimensions

| Model         | Dimensions, [mm] |     |         |    |    |                |          |
|---------------|------------------|-----|---------|----|----|----------------|----------|
|               | □В               | □H  | D       | L  | L1 | Air pass, [m²] | Fig. no. |
| MV 250 J      | 250              | 214 | -       | 15 | -  | 0.0177-0.056   | 1, 2     |
| MV 250 VJD    | 250              | 214 | 100-150 | 15 | 41 | 0.0177-0.056   | 1, 3     |
| MV 250/150 VJ | 250              | 214 | 150     | 15 | 41 | 0.0177-0.056   | 1, 4     |
| MV 250/200 VJ | 250              | 214 | 200     | 15 | 41 | 0.0177-0.056   | 1,5      |