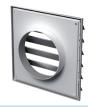

# MV 250 J – basic model with gravity louvre shutters (J)

- Exhaust grille for wall mounting.
- Fitted with louvre shutters for back flow prevention.