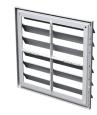

# MV 250 VJD – model with four-element flange and louvre shutters

- Equipped with four-element connecting flange with adjustable diameter for connection to Ø 100-150 mm round air duct.
- Fitted with louvre shutters.

## Overall dimensions

| Model         | Dimensions, [mm] |     |         |    |    |                |          |
|---------------|------------------|-----|---------|----|----|----------------|----------|
|               | □В               | □H  | D       | L  | L1 | Air pass, [m²] | Fig. no. |
| MV 250 J      | 250              | 214 | -       | 15 | -  | 0.0177-0.056   | 1, 2     |
| MV 250 VJD    | 250              | 214 | 100-150 | 15 | 41 | 0.0177-0.056   | 1, 3     |
| MV 250/150 VJ | 250              | 214 | 150     | 15 | 41 | 0.0177-0.056   | 1, 4     |
| MV 250/200 VJ | 250              | 214 | 200     | 15 | 41 | 0.0177-0.056   | 1,5      |