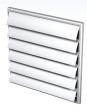

# MV 250/150 VJ, MV 250/200 VJ – models with a round flange and louvre shutters

- Fitted with a round connecting flange for mounting with Ø 150 mm (MV 250/150 VJ) or Ø 200 mm (MV 250/200 VJ) air ducts.
- Fitted with louvre shutters for back flow prevention.

## Overall dimensions

| Model         | Dimensions, [mm] |     |         |    |    |                |          |
|---------------|------------------|-----|---------|----|----|----------------|----------|
|               | □В               | □H  | D       | L  | L1 | Air pass, [m²] | Fig. no. |
| MV 250 J      | 250              | 214 | -       | 15 | -  | 0.0177-0.056   | 1, 2     |
| MV 250 VJD    | 250              | 214 | 100-150 | 15 | 41 | 0.0177-0.056   | 1, 3     |
| MV 250/150 VJ | 250              | 214 | 150     | 15 | 41 | 0.0177-0.056   | 1, 4     |
| MV 250/200 VJ | 250              | 214 | 200     | 15 | 41 | 0.0177-0.056   | 1,5      |