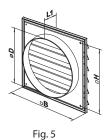

# MV 250/150 VJ, MV 250/200 VJ – models with a round flange and louvre shutters

- Fitted with a round connecting flange for mounting with Ø 150 mm (MV 250/150 VJ) or Ø 200 mm (MV 250/200 VJ) air ducts.
- Fitted with louvre shutters for back flow prevention.

## Overall dimensions

| Model         | Dimensions, [mm] |     |         |    |    |                |          |
|---------------|------------------|-----|---------|----|----|----------------|----------|
|               | □В               | □H  | D       | L  | L1 | Air pass, [m²] | Fig. no. |
| MV 250 J      | 250              | 214 | -       | 15 | -  | 0.0177-0.056   | 1, 2     |
| MV 250 VJD    | 250              | 214 | 100-150 | 15 | 41 | 0.0177-0.056   | 1, 3     |
| MV 250/150 VJ | 250              | 214 | 150     | 15 | 41 | 0.0177-0.056   | 1, 4     |
| MV 250/200 VJ | 250              | 214 | 200     | 15 | 41 | 0.0177-0.056   | 1,5      |