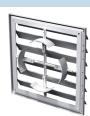

# MV 250 VJD – model with four-element flange and louvre shutters

- Equipped with four-element connecting flange with adjustable diameter for connection to Ø 100-150 mm round air duct.
- Fitted with louvre shutters.