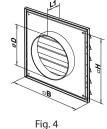

# MV 250/150 VJ, MV 250/200 VJ – models with a round flange and louvre shutters

- Fitted with a round connecting flange for mounting with Ø 150 mm (MV 250/150 VJ) or Ø 200 mm (MV 250/200 VJ) air ducts.
- Fitted with louvre shutters for back flow prevention.

## Overall dimensions

| Model         | Dimensions, [mm] |     |         |    |    |                |          |
|---------------|------------------|-----|---------|----|----|----------------|----------|
|               | □В               | □H  | D       | L  | L1 | Air pass, [m²] | Fig. no. |
| MV 250 J      | 250              | 214 | -       | 15 | -  | 0.0177-0.056   | 1, 2     |
| MV 250 VJD    | 250              | 214 | 100-150 | 15 | 41 | 0.0177-0.056   | 1, 3     |
| MV 250/150 VJ | 250              | 214 | 150     | 15 | 41 | 0.0177-0.056   | 1, 4     |
| MV 250/200 VJ | 250              | 214 | 200     | 15 | 41 | 0.0177-0.056   | 1,5      |