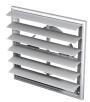

# MV 250/150 VJ, MV 250/200 VJ – models with a round flange and louvre shutters

- Fitted with a round connecting flange for mounting with Ø 150 mm (MV 250/150 VJ) or Ø 200 mm (MV 250/200 VJ) air ducts.
- Fitted with louvre shutters for back flow prevention.