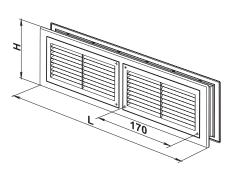

### Design

- Two-section grille.
- Made of high quality plastic.
- Available in various colour modifications.
- The mating grille parts are connected by slots and fixed with screws.
- Minimum door leaf thickness is 29 mm.
- Required cutout area in door leaf is 86x358 mm.
- Modifications with a protecting insect screen are available.

#### Overall dimensions

|          | Dimensions, [mm] |     |                |
|----------|------------------|-----|----------------|
| Model    | Н                | L   | Air pass, [m²] |
| MV 380/2 | 104              | 382 | 0.0078         |