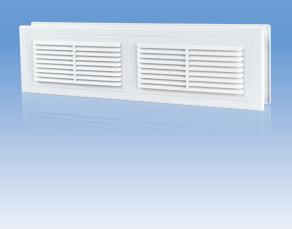

# MV 380/2 Series

## Application

- Mounting in door leaves of bathrooms, kitchens, etc.
- Used to arrange correct air circulation in premises.

### Design

- Two-section grille.
- Made of high quality plastic.
- Available in various colour modifications.
- The mating grille parts are connected by slots and fixed with screws.
- Minimum door leaf thickness is 29 mm.
- Required cutout area in door leaf is 86x358 mm.
- Modifications with a protecting insect screen are available.