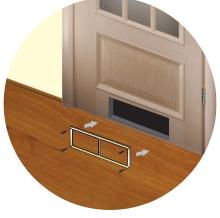

## Application

- Mounting in door leaves of bathrooms, kitchens, etc.
- Used to arrange correct air circulation in premises.

### Design

- Two-section grille.
- Made of high quality plastic.
- Available in various colour modifications.
- The mating grille parts are connected by slots and fixed with screws.
- Minimum door leaf thickness is 29 mm.
- Required cutout area in door leaf is 86x358 mm.
- Modifications with a protecting insect screen are available.