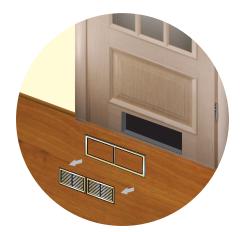

## Application

- Mounting in door leaves of bathrooms, kitchens, etc.
- Used to arrange correct air circulation in premises.

### Design

- Two-section grille.
- Made of high quality plastic.
- Available in various colour modifications.
- The mating grille parts are connected by slots and fixed with screws.
- Minimum door leaf thickness is 29 mm.
- Required cutout area in door leaf is 86x358 mm.
- Modifications with a protecting insect screen are available.