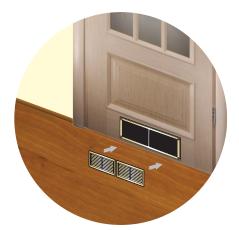

## Application

- Mounting in door leaves of bathrooms, kitchens, etc.
- Used to arrange correct air circulation in premises.

### Design

- Two-section grille.
- Made of high quality plastic.
- Available in various colour modifications.
- The mating grille parts are connected by slots and fixed with screws.
- Minimum door leaf thickness is 29 mm.
- Required cutout area in door leaf is 86x358 mm.
- Modifications with a protecting insect screen are available.

### Modifications

• MV 380/2 s – model with a protecting insect screen.