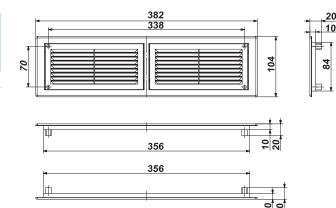

#### Overall dimensions

|          | Dimensions, [mm] |     |                |
|----------|------------------|-----|----------------|
| Model    | Н                | L   | Air pass, [m²] |
| MV 380/2 | 104              | 382 | 0.0078         |