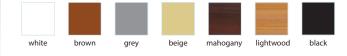

# 

# MV 380/2 Series



## Application

- Mounting in door leaves of bathrooms, kitchens, etc.
- Used to arrange correct air circulation in premises.

### Design

- Two-section grille.
- Made of high quality plastic.
- Available in various colour modifications.
- The mating grille parts are connected by slots and fixed with screws.
- Minimum door leaf thickness is 29 mm.
- Required cutout area in door leaf is 86x358 mm.
- Modifications with a protecting insect screen are available.

#### Colour modifications



### Modifications

• MV 380/2 s – model with a protecting insect screen.

#### Overall dimensions

|          | Dimensions, [mm] |     |                |
|----------|------------------|-----|----------------|
| Model    | Н                | L   | Air pass, [m²] |
| MV 380/2 | 104              | 382 | 0.0078         |