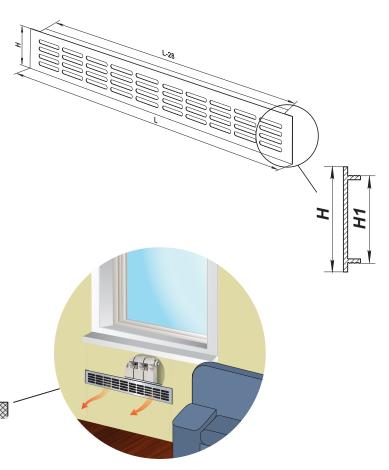

# Application

- Mounting in door leaves of bathrooms, kitchens, etc.
- Suitable for installation into window sills for correct warm air distribution from radiators.
- Used to arrange correct air circulation in premises.

#### Design

- Made of polymer-coated or galvanized steel and are suitable for painting in various colours.
- Fixing with lugs.
- Modifications with a protecting insect screen are available.
- Minimum door leaf thickness is 32 mm.

### Overall dimensions

| Model         | Dimensions, [mm] |     | Air nass [m²]  |
|---------------|------------------|-----|----------------|
|               | L                | Н   | Air pass, [m²] |
| MVMA 400x60   | 400              | 60  | 0.0062         |
| MVMA 400x80   | 475              | 80  | 0.0093         |
| MVMA 400x100  | 400              | 100 | 0.0120         |
| MVMA 480x80   | 480              | 80  | 0.0120         |
| MVMA 500x60   | 500              | 60  | 0.0078         |
| MVMA 500x80   | 500              | 80  | 0.0120         |
| MVMA 500x100  | 500              | 100 | 0.0156         |
| MVMA 600x60   | 600              | 60  | 0.0093         |
| MVMA 600x80   | 600              | 80  | 0.0140         |
| MVMA 600x100  | 600              | 100 | 0.0186         |
| MVMA 800x60   | 800              | 60  | 0.0120         |
| MVMA 800x80   | 800              | 80  | 0.0186         |
| MVMA 800x100  | 800              | 100 | 0.0248         |
| MVMA 1000x60  | 1000             | 60  | 0.0160         |
| MVMA 1000x80  | 1000             | 80  | 0.0256         |
| MVMA 1000x100 | 1000             | 100 | 0.0326         |
|               |                  |     |                |