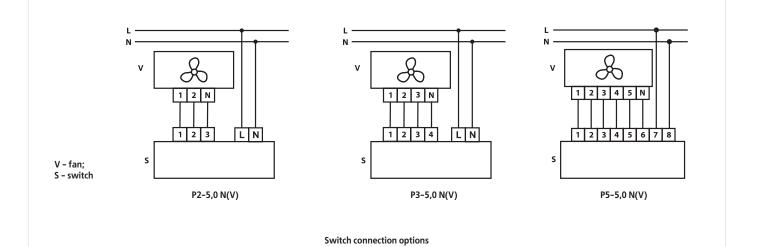

#### Applications

Applied for speed ON/OFF switching and speed selection in the fans with multi-speed motors.

means of the remote panel for speed switching for multistage transformer speed controller as P5-5,0 for five-stage transformer speed controller.

### Design and control

The switch casing is made of plastic and fitted with ON/OFF knob with operating mode indicator light. The fan speeds can be switched directly or by

Mounting

The universal design of the controller enables its indoor wall mounting either on the wall (H modification) or through the wall (V modification).