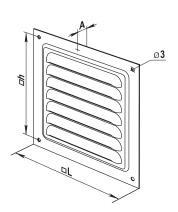

#### Overall dimensions

| Model   | Dimensions [mm] |     |     | Air page [m²]  |
|---------|-----------------|-----|-----|----------------|
|         | σL              | □h  | Α   | Air pass, [m²] |
| MVM 125 | 125             | 111 | 0.8 | 0.0035         |
| MVM 150 | 150             | 136 | 0.8 | 0.0060         |
| MVM 200 | 196             | 182 | 0.8 | 0.0117         |
| MVM 250 | 250             | 234 | 0.8 | 0.0166         |
| MVM 300 | 300             | 284 | 0.8 | 0.0249         |