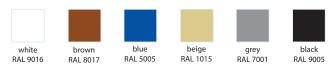

y materials and zinc-phosphate treatment ensure coating integrity and provide reliable corrosion protection.
- Modifications with a protecting insect screen are available.

## Modifications

- MVM ... basic steel models with white polymer coating.
- MVM ... s steel models with white polymer coating and a protecting insect screen.
- MVM ... A aluminium grille models with white polymer coating.
- MVM ... s A aluminium models with white polymer coating and protecting insect screen.
- MVM ... A (no/p) aluminium grille models.
- MVM ... s A (no/p) aluminium models with a protecting insect screen.
- MVM ... Zn galvanized steel grille models.
- MVM ... s Zn galvanized steel models with a protecting insect screen.
- MVM ... «colour code» colourful polymer painted models.

## Colour modifications



#### Overall dimensions

| Model   | Dimensions [mm] |     |     | Air page [m²]  |
|---------|-----------------|-----|-----|----------------|
|         | σL              | □h  | Α   | Air pass, [m²] |
| MVM 125 | 125             | 111 | 0.8 | 0.0035         |
| MVM 150 | 150             | 136 | 0.8 | 0.0060         |
| MVM 200 | 196             | 182 | 0.8 | 0.0117         |
| MVM 250 | 250             | 234 | 0.8 | 0.0166         |
| MVM 300 | 300             | 284 | 0.8 | 0.0249         |